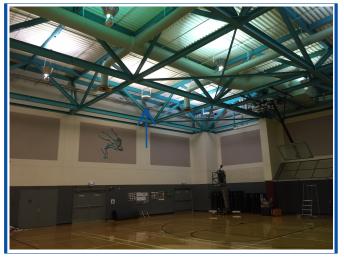

The Alset highbays may also be installed as an indirect lighting fixture as shown in the photo to the lower left. Can you spot which fixture is using 234 watts and which is using 1058 watts? With options including occupancy sensors and wire gaurds, this fixture is the perfect solutions for gyms.