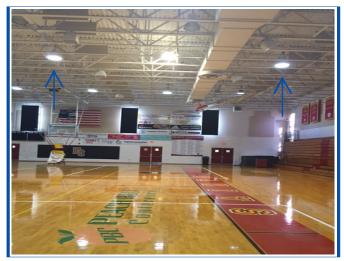

## **Gymnasium Upgrades**

Direct mounted Alset LED Highbay

Indirect mounted Alset LED Highbay

The **Alset LED Highbay** is an energy efficient, maintenance fixture provides safetv. that and aesthetics to any indoor savings, area. Specifically, in this case, a Florida college decided to test the fixtures in their gymnasium. replaced the existing 1000 Watt Metal Halides with the 28,000 lumen, 4000K Alset Highbay. The left photo to the shows the upper significant increase in light provided to the gym area. The Alset fixtures are on the outside of the picture.